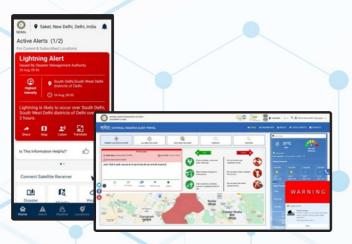

### Geo-Targeted Disaster Alerts to Public Over Multiple Media

**C-DOT's CAP-Integrated Alert System** is a state-of-the-art geo-intelligent platform that enables disaster management authorites to send targeted and automated Multi-Hazard Multi-Media alerts to citizens in near realtime and in multiple languages. It integrates multiple stakeholders to bridge communication gaps and employs multiple technologies including **SMS**, **Cell Broadcast**, **Mobile App**, **TV**, **Radio**, **Social Media**, **RSS Feed**, **Browser Notification**, **and Satellite** for enabling effective communication and ensuring last mile reachability in-line with the Hon'ble Prime Minister's Ten Point Agenda on Disaster Risk Reduction.

The platform is based on ITU-x.1303 Common Alerting Protocol (CAP) Standard and aims to realize the United Nations initiative of "Early Warnings for All" to ensure everyone on Earth is protected from hazardous weather, water or climate events through life-saving early warning systems.