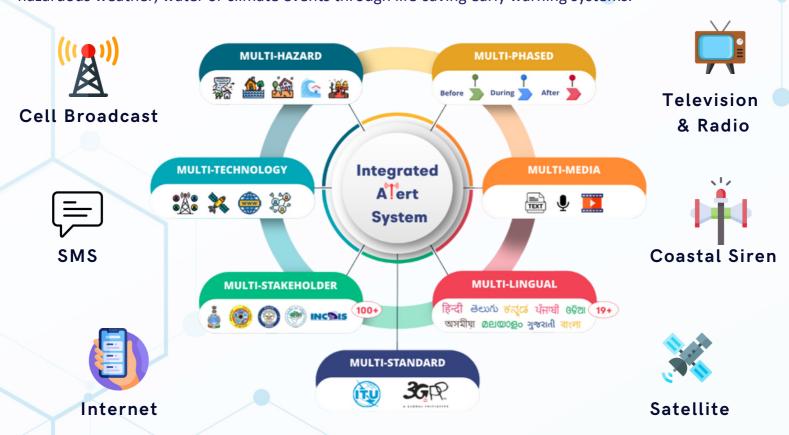

## **C-DOT CAP Integrated Alert System**

### Geo-Targeted Disaster Alerts to Public Over Multiple Media

**C-DOT's CAP-Integrated Alert System** is a state-of-the-art geo-intelligent platform that enables disaster management authorites to send targeted and automated Multi-Hazard Multi-Media alerts to citizens in near realtime and in multiple languages. It integrates multiple stakeholders to bridge communication gaps and employs multiple technologies including **SMS**, **Cell Broadcast**, **Mobile App**, **TV**, **Radio**, **Social Media**, **RSS Feed**, **Browser Notification**, **and Satellite** for enabling effective communication and ensuring last mile reachability in-line with the Hon'ble Prime Minister's Ten Point Agenda on Disaster Risk Reduction.

The platform is based on ITU-x.1303 Common Alerting Protocol (CAP) Standard and aims to realize the United Nations initiative of "Early Warnings for All" to ensure everyone on Earth is protected from hazardous weather, water or climate events through life-saving early warning systems.